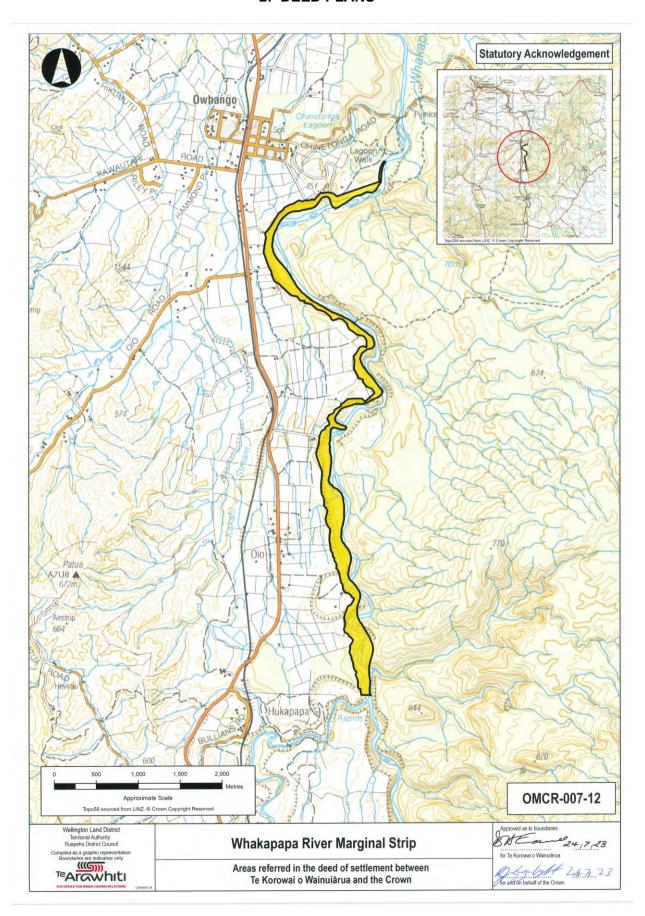

#### 9: DEFERRED SELECTION PROPERTY DIAGRAMS

#### 9: DEFERRED SELECTION PROPERTY DIAGRAMS

| ATTA            | CHMENTS           |
|-----------------|-------------------|
|                 |                   |
|                 |                   |
|                 |                   |
|                 |                   |
|                 |                   |
|                 |                   |
|                 |                   |
|                 |                   |
|                 |                   |
|                 |                   |
|                 |                   |
|                 |                   |
|                 |                   |
|                 |                   |
|                 |                   |
|                 |                   |
| 10. MARGINAL ST | RIP REDUCTION MAP |
|                 |                   |
|                 |                   |