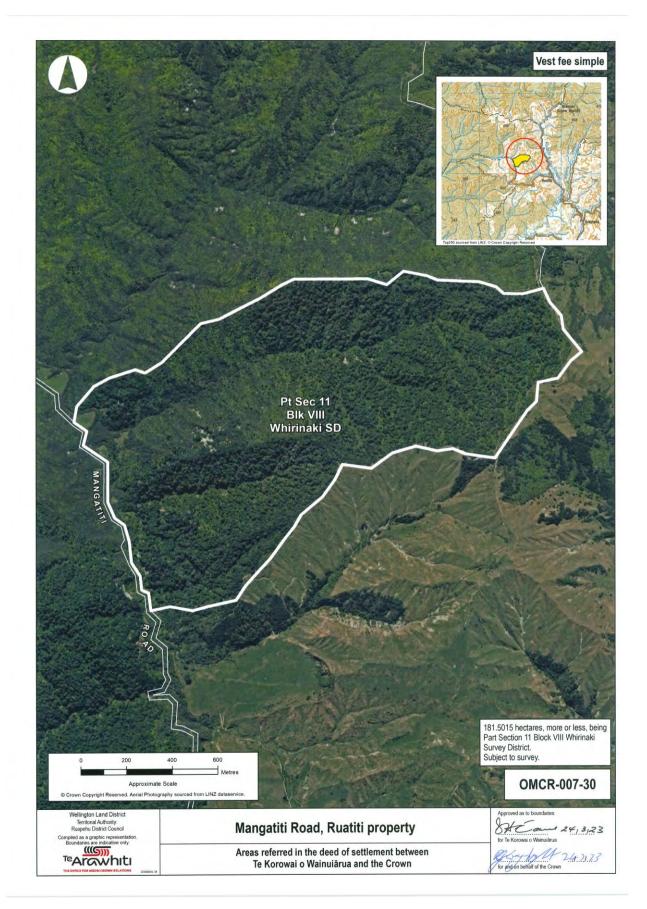

#### 9: DEFERRED SELECTION PROPERTY DIAGRAMS

#### 9: DEFERRED SELECTION PROPERTY DIAGRAMS

| ATTA            | CHMENTS           |
|-----------------|-------------------|
|                 |                   |
|                 |                   |
|                 |                   |
|                 |                   |
|                 |                   |
|                 |                   |
|                 |                   |
|                 |                   |
|                 |                   |
|                 |                   |
|                 |                   |
|                 |                   |
|                 |                   |
|                 |                   |
|                 |                   |
|                 |                   |
| 10. MARGINAL ST | RIP REDUCTION MAP |
|                 |                   |
|                 |                   |

# **Deferred Selection Properties**

| Name of Property                                              |  |  |
|---------------------------------------------------------------|--|--|
| Part Makatote Scenic Reserve site A                           |  |  |
| Part Makatote Scenic Reserve site B                           |  |  |
| Manganui o te Ao Conservation Area                            |  |  |
| Ohura Rd/SH43, Marco (11519)                                  |  |  |
| Ohura Rd/SH43, Marco (11517)                                  |  |  |
| Main St, Kaitieke Road and Marama Street, Kaitieke (11830)    |  |  |
| Ihaka St, Kaitieke (11937)                                    |  |  |
| Ihaka St, Kaitieke (11829)                                    |  |  |
| Ohura Rd/SH43, Marco (11518)                                  |  |  |
| Vacant Land adjacent Waimarino Reserve, National Park (15277) |  |  |
| Mangatiti Rd, Ruatiti (15805)                                 |  |  |