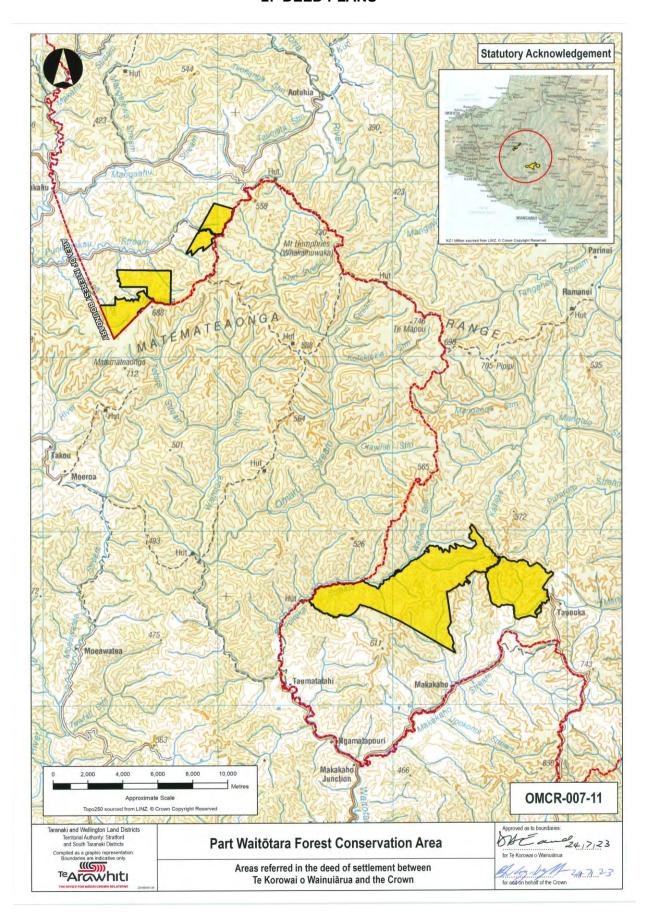

#### 9: DEFERRED SELECTION PROPERTY DIAGRAMS

#### 9: DEFERRED SELECTION PROPERTY DIAGRAMS

| ATTA            | CHMENTS           |
|-----------------|-------------------|
|                 |                   |
|                 |                   |
|                 |                   |
|                 |                   |
|                 |                   |
|                 |                   |
|                 |                   |
|                 |                   |
|                 |                   |
|                 |                   |
|                 |                   |
|                 |                   |
|                 |                   |
|                 |                   |
|                 |                   |
|                 |                   |
| 10. MARGINAL ST | RIP REDUCTION MAP |
|                 |                   |
|                 |                   |