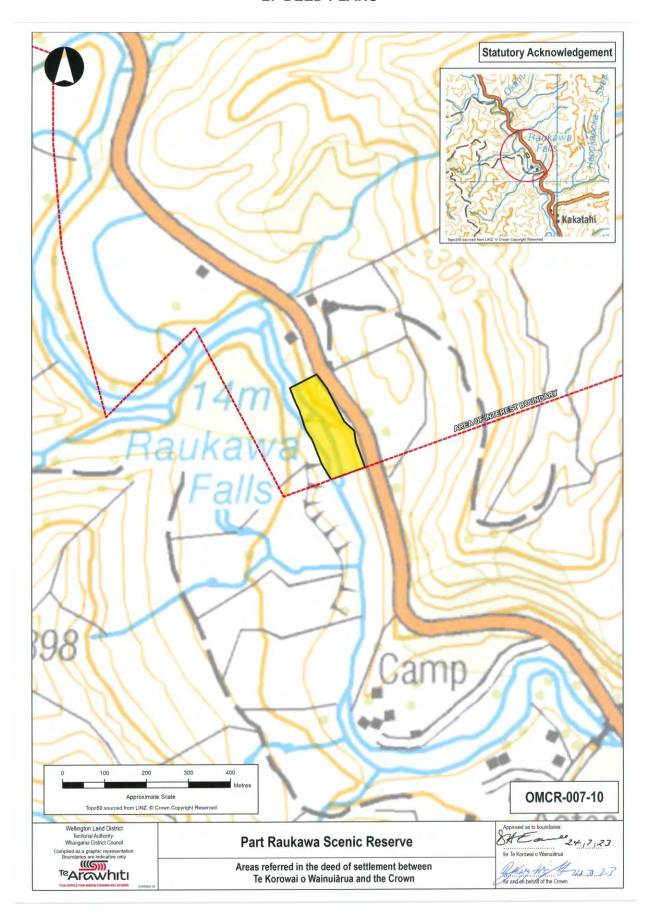

#### 9: DEFERRED SELECTION PROPERTY DIAGRAMS

#### 9: DEFERRED SELECTION PROPERTY DIAGRAMS

| ATTA            | CHMENTS           |
|-----------------|-------------------|
|                 |                   |
|                 |                   |
|                 |                   |
|                 |                   |
|                 |                   |
|                 |                   |
|                 |                   |
|                 |                   |
|                 |                   |
|                 |                   |
|                 |                   |
|                 |                   |
|                 |                   |
|                 |                   |
|                 |                   |
|                 |                   |
| 10. MARGINAL ST | RIP REDUCTION MAP |
|                 |                   |
|                 |                   |