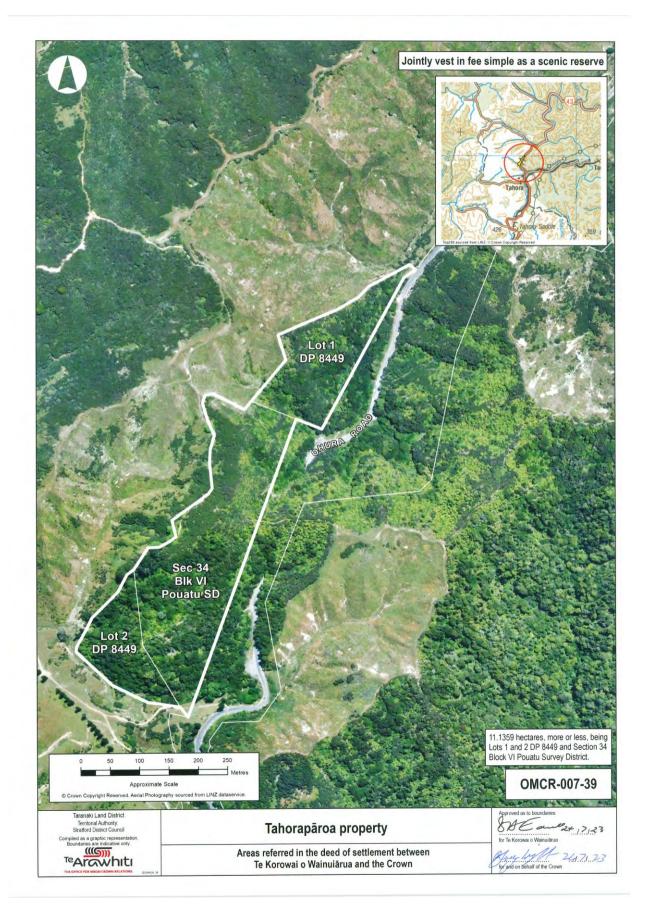

# **Cultural Redress Properties**

| Name of Property                    |  |  |
|-------------------------------------|--|--|
| Ohoutahi property                   |  |  |
| Pīpīriki property                   |  |  |
| Taumatamāhoe property               |  |  |
| Tahorapāroa property                |  |  |
| Ramanui property                    |  |  |
| Putikituna property                 |  |  |
| Tangahoe property                   |  |  |
| Tāngarākau Forest property          |  |  |
| Whangamōmona property               |  |  |
| SH4/Ward St, National Park property |  |  |
| Mangatiti Road, Ruatiti property    |  |  |