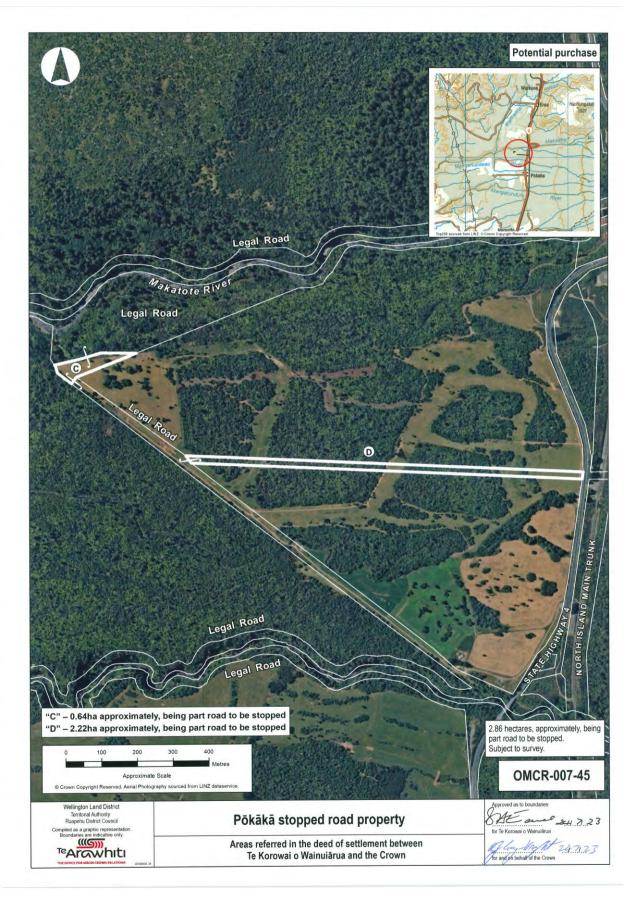

#### 9: DEFERRED SELECTION PROPERTY DIAGRAMS

#### 9: DEFERRED SELECTION PROPERTY DIAGRAMS

| ATTA            | CHMENTS           |
|-----------------|-------------------|
|                 |                   |
|                 |                   |
|                 |                   |
|                 |                   |
|                 |                   |
|                 |                   |
|                 |                   |
|                 |                   |
|                 |                   |
|                 |                   |
|                 |                   |
|                 |                   |
|                 |                   |
|                 |                   |
|                 |                   |
|                 |                   |
| 10. MARGINAL ST | RIP REDUCTION MAP |
|                 |                   |
|                 |                   |