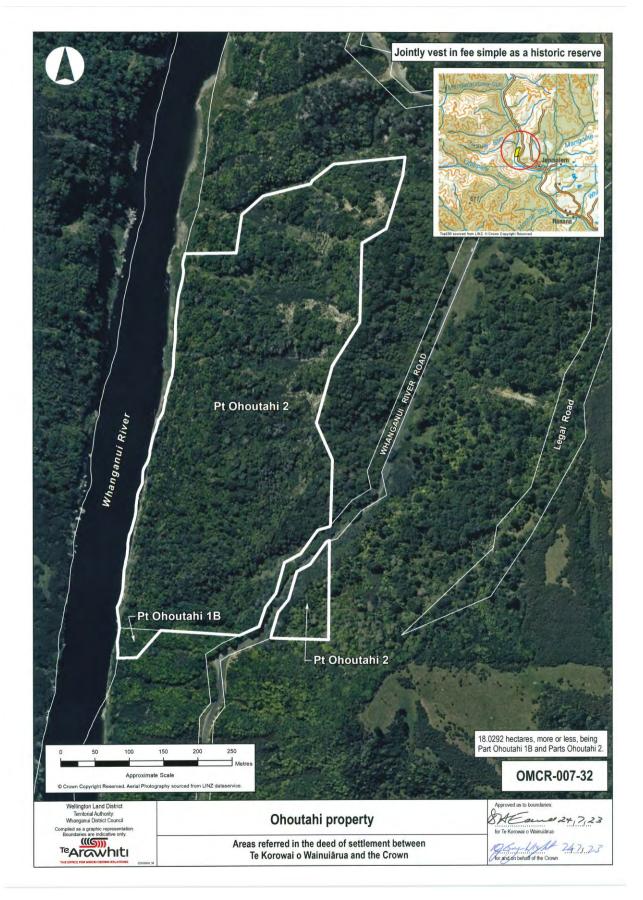

#### 9: DEFERRED SELECTION PROPERTY DIAGRAMS

#### 9: DEFERRED SELECTION PROPERTY DIAGRAMS

| ATTA            | CHMENTS           |
|-----------------|-------------------|
|                 |                   |
|                 |                   |
|                 |                   |
|                 |                   |
|                 |                   |
|                 |                   |
|                 |                   |
|                 |                   |
|                 |                   |
|                 |                   |
|                 |                   |
|                 |                   |
|                 |                   |
|                 |                   |
|                 |                   |
|                 |                   |
| 10. MARGINAL ST | RIP REDUCTION MAP |
|                 |                   |
|                 |                   |

# **Cultural Redress Properties**

| Name of Property                    |  |  |
|-------------------------------------|--|--|
| Ohoutahi property                   |  |  |
| Pīpīriki property                   |  |  |
| Taumatamāhoe property               |  |  |
| Tahorapāroa property                |  |  |
| Ramanui property                    |  |  |
| Putikituna property                 |  |  |
| Tangahoe property                   |  |  |
| Tāngarākau Forest property          |  |  |
| Whangamōmona property               |  |  |
| SH4/Ward St, National Park property |  |  |
| Mangatiti Road, Ruatiti property    |  |  |