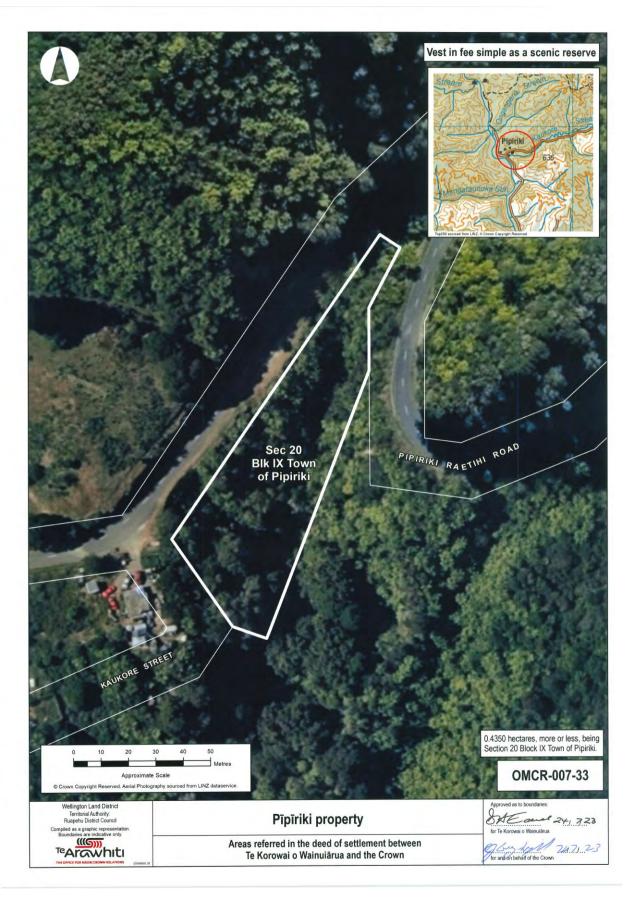

# **Cultural Redress Properties**

| Name of Property                    |  |  |
|-------------------------------------|--|--|
| Ohoutahi property                   |  |  |
| Pīpīriki property                   |  |  |
| Taumatamāhoe property               |  |  |
| Tahorapāroa property                |  |  |
| Ramanui property                    |  |  |
| Putikituna property                 |  |  |
| Tangahoe property                   |  |  |
| Tāngarākau Forest property          |  |  |
| Whangamōmona property               |  |  |
| SH4/Ward St, National Park property |  |  |
| Mangatiti Road, Ruatiti property    |  |  |