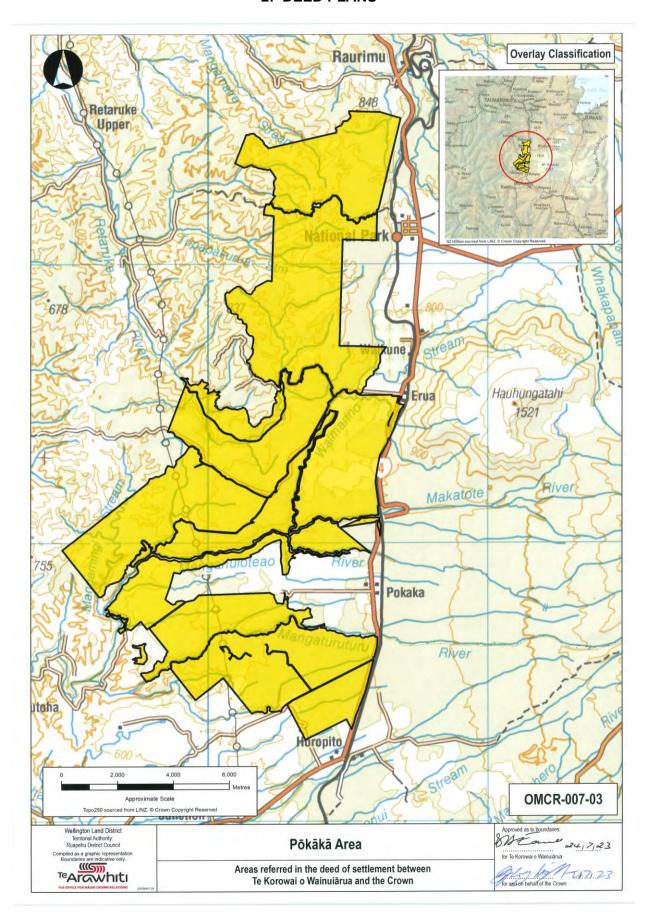

## 8: SCHOOL HOUSE SITE DIAGRAMS

#### 8: SCHOOL HOUSE SITE DIAGRAMS

| ATTACHMENTS |                                         |
|-------------|-----------------------------------------|
|             |                                         |
|             |                                         |
|             |                                         |
|             |                                         |
|             |                                         |
|             |                                         |
|             |                                         |
|             |                                         |
|             |                                         |
|             |                                         |
|             |                                         |
|             |                                         |
|             |                                         |
|             |                                         |
|             |                                         |
|             | 9. DEFERRED SELECTION PROPERTY DIAGRAMS |
|             |                                         |
|             |                                         |
|             |                                         |