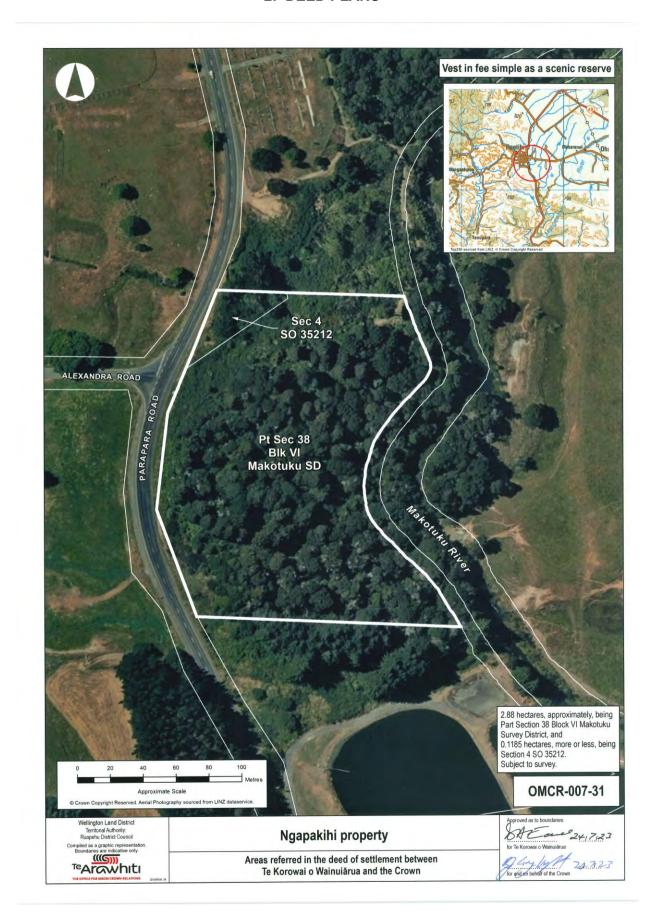

#### 9: DEFERRED SELECTION PROPERTY DIAGRAMS

#### 9: DEFERRED SELECTION PROPERTY DIAGRAMS

| ATTA            | CHMENTS           |
|-----------------|-------------------|
|                 |                   |
|                 |                   |
|                 |                   |
|                 |                   |
|                 |                   |
|                 |                   |
|                 |                   |
|                 |                   |
|                 |                   |
|                 |                   |
|                 |                   |
|                 |                   |
|                 |                   |
|                 |                   |
|                 |                   |
|                 |                   |
| 10. MARGINAL ST | RIP REDUCTION MAP |
|                 |                   |
|                 |                   |