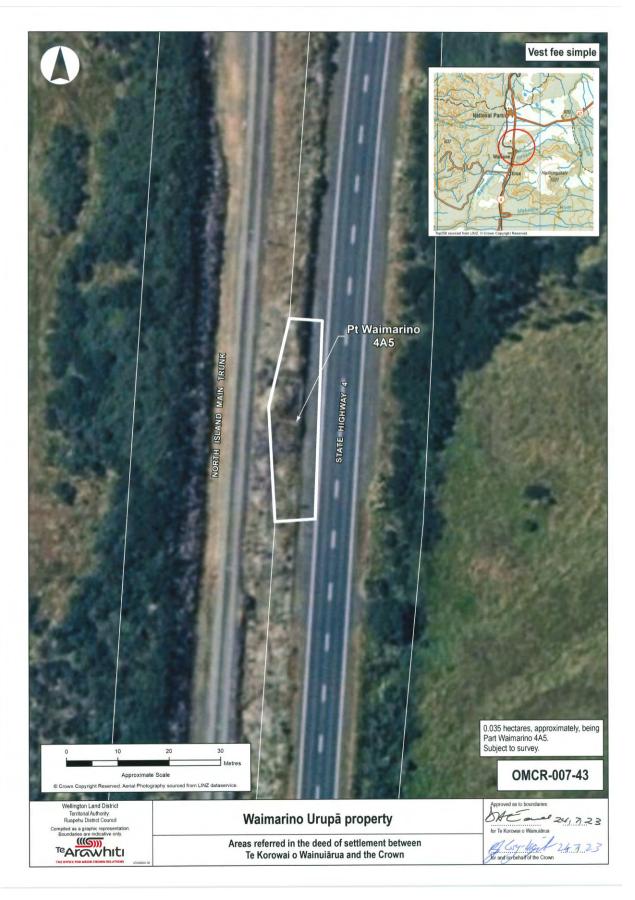

# **Deferred Selection Properties**

| Name of Property                                              |  |  |
|---------------------------------------------------------------|--|--|
| Part Makatote Scenic Reserve site A                           |  |  |
| Part Makatote Scenic Reserve site B                           |  |  |
| Manganui o te Ao Conservation Area                            |  |  |
| Ohura Rd/SH43, Marco (11519)                                  |  |  |
| Ohura Rd/SH43, Marco (11517)                                  |  |  |
| Main St, Kaitieke Road and Marama Street, Kaitieke (11830)    |  |  |
| Ihaka St, Kaitieke (11937)                                    |  |  |
| Ihaka St, Kaitieke (11829)                                    |  |  |
| Ohura Rd/SH43, Marco (11518)                                  |  |  |
| Vacant Land adjacent Waimarino Reserve, National Park (15277) |  |  |
| Mangatiti Rd, Ruatiti (15805)                                 |  |  |