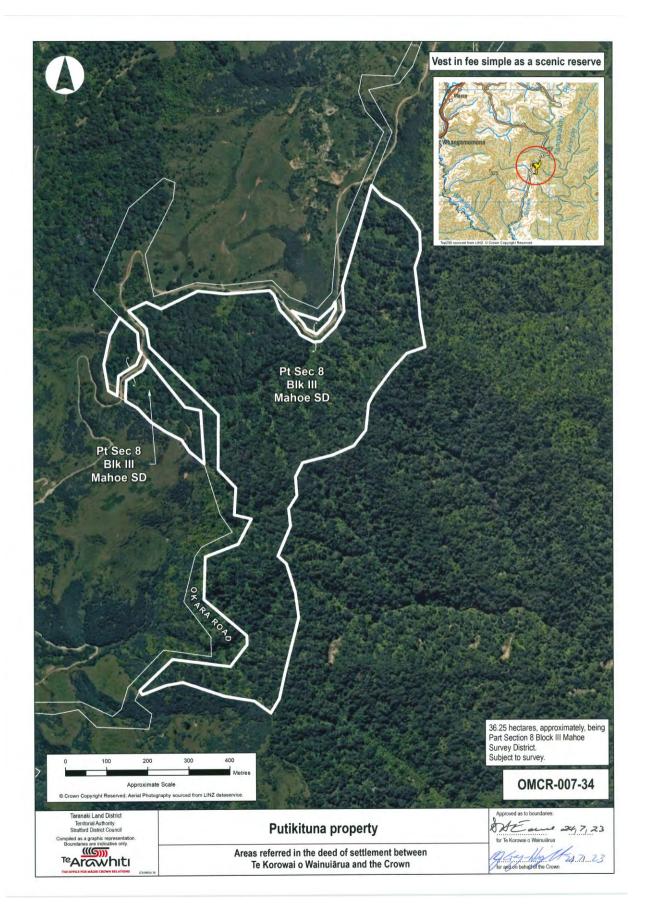

# **Cultural Redress Properties**

| Name of Property                    |  |  |
|-------------------------------------|--|--|
| Ohoutahi property                   |  |  |
| Pīpīriki property                   |  |  |
| Taumatamāhoe property               |  |  |
| Tahorapāroa property                |  |  |
| Ramanui property                    |  |  |
| Putikituna property                 |  |  |
| Tangahoe property                   |  |  |
| Tāngarākau Forest property          |  |  |
| Whangamōmona property               |  |  |
| SH4/Ward St, National Park property |  |  |
| Mangatiti Road, Ruatiti property    |  |  |