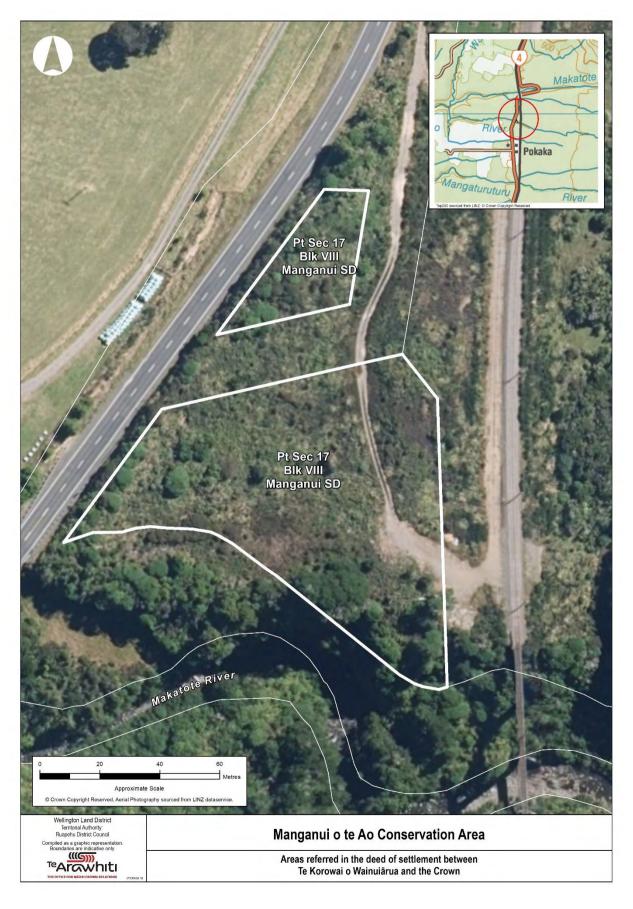

#### 9: DEFERRED SELECTION PROPERTY DIAGRAMS

#### 9: DEFERRED SELECTION PROPERTY DIAGRAMS

| ATTA            | CHMENTS           |
|-----------------|-------------------|
|                 |                   |
|                 |                   |
|                 |                   |
|                 |                   |
|                 |                   |
|                 |                   |
|                 |                   |
|                 |                   |
|                 |                   |
|                 |                   |
|                 |                   |
|                 |                   |
|                 |                   |
|                 |                   |
|                 |                   |
|                 |                   |
| 10. MARGINAL ST | RIP REDUCTION MAP |
|                 |                   |
|                 |                   |

| Property Name/ Address                                                                | Description                                                                                                                | Land holding<br>Agency     |
|---------------------------------------------------------------------------------------|----------------------------------------------------------------------------------------------------------------------------|----------------------------|
| Part National Park Sections<br>Conservation Area (29 Millar<br>Street, National Park) | Wellington Land District – Ruapehu District                                                                                | Department of Conservation |
| Street, National Falk)                                                                | 0.4047 hectares, more or less, being Section 2 Block IX Town of Waimarino. Part <i>Gazette</i> 1887, p 675.                |                            |
| Part National Park Sections<br>Conservation Area (7 Findlay                           | Wellington Land District – Ruapehu District                                                                                | Department of Conservation |
| Street, National Park)                                                                | 0.2705 hectares, more or less, being Section 9 Block XI Town of Waimarino. Part <i>Gazette</i> 1887, p 675.                |                            |
| Part Makatote Scenic<br>Reserve (Site A)                                              | Wellington Land District – Ruapehu District                                                                                | Department of Conservation |
|                                                                                       | 2.18 hectares, approximately, being Part Section 27 Block VIII Manganui Survey District. Part <i>Gazette</i> 1936, p 1519. |                            |
| Part Makatote Scenic<br>Reserve (Site B)                                              | Wellington Land District – Ruapehu District                                                                                | Department of Conservation |
|                                                                                       | 2.19 hectares, approximately, being Part Section 27 Block VIII Manganui Survey District. Part <i>Gazette</i> 1936, p 1519. |                            |
| Manganui o te Ao<br>Conservation Area                                                 | Wellington Land District – Ruapehu District                                                                                | Department of Conservation |
|                                                                                       | 0.90 hectares, approximately, being Parts Section 17 Block VIII Manganui Survey District. Part proclamation 4595.          |                            |
| Ohura Rd/SH43, Marco<br>(11517)                                                       | Taranaki Land District – Stratford District                                                                                | LINZ                       |
|                                                                                       | 0.3728 hectares, more or less, being Sections 88, 89 and 90 Block XIV Pouatu Survey District.                              |                            |
| Ohura Rd/SH43, Marco<br>(11518)                                                       | Taranaki Land District – Stratford District                                                                                | LINZ                       |
|                                                                                       | 0.1295 hectares, more or less, being Section 179 and 180 Block XIII Pouatu Survey District.                                |                            |
| Ohura Rd/SH43, Marco<br>(11519)                                                       | Taranaki Land District – Stratford District                                                                                | LINZ                       |
|                                                                                       | 0.0331 hectares, more or less, being Section 91 Block XIV Pouatu Survey District.                                          |                            |