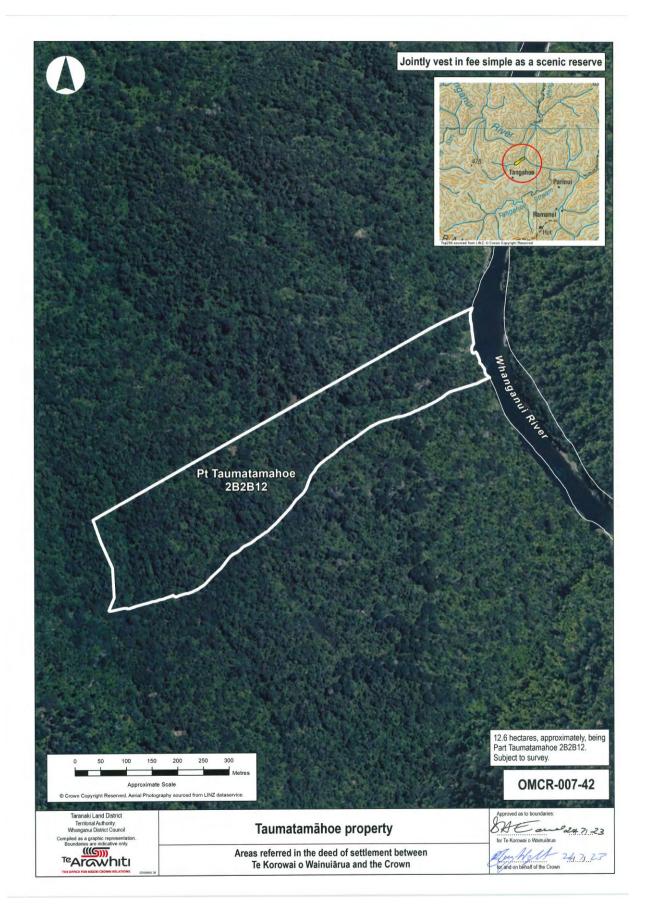

# **Cultural Redress Properties**

| Name of Property                    |  |  |
|-------------------------------------|--|--|
| Ohoutahi property                   |  |  |
| Pīpīriki property                   |  |  |
| Taumatamāhoe property               |  |  |
| Tahorapāroa property                |  |  |
| Ramanui property                    |  |  |
| Putikituna property                 |  |  |
| Tangahoe property                   |  |  |
| Tāngarākau Forest property          |  |  |
| Whangamōmona property               |  |  |
| SH4/Ward St, National Park property |  |  |
| Mangatiti Road, Ruatiti property    |  |  |