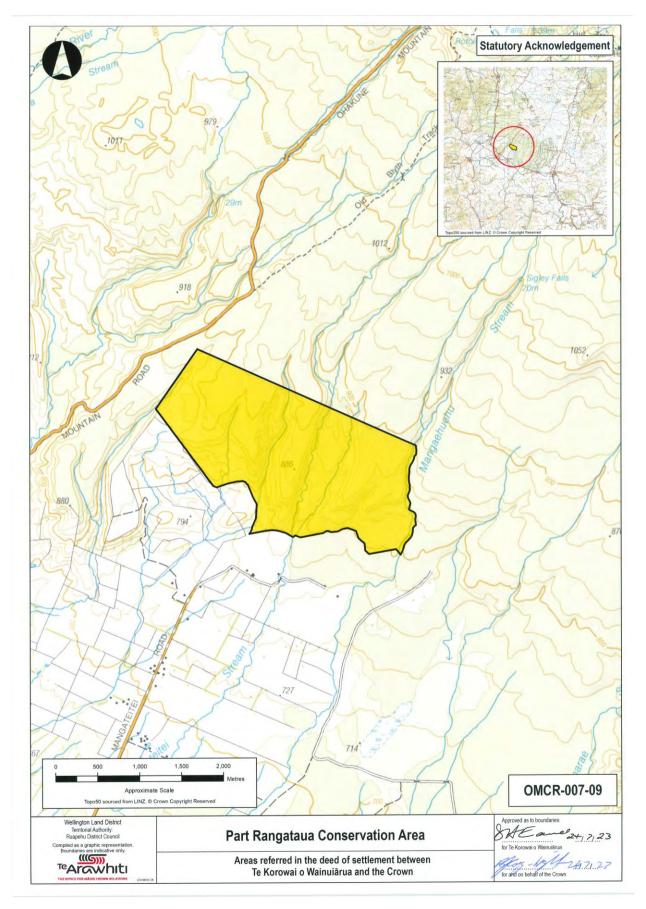

#### 9: DEFERRED SELECTION PROPERTY DIAGRAMS

#### 9: DEFERRED SELECTION PROPERTY DIAGRAMS

| ATTA            | CHMENTS           |
|-----------------|-------------------|
|                 |                   |
|                 |                   |
|                 |                   |
|                 |                   |
|                 |                   |
|                 |                   |
|                 |                   |
|                 |                   |
|                 |                   |
|                 |                   |
|                 |                   |
|                 |                   |
|                 |                   |
|                 |                   |
|                 |                   |
|                 |                   |
| 10. MARGINAL ST | RIP REDUCTION MAP |
|                 |                   |
|                 |                   |