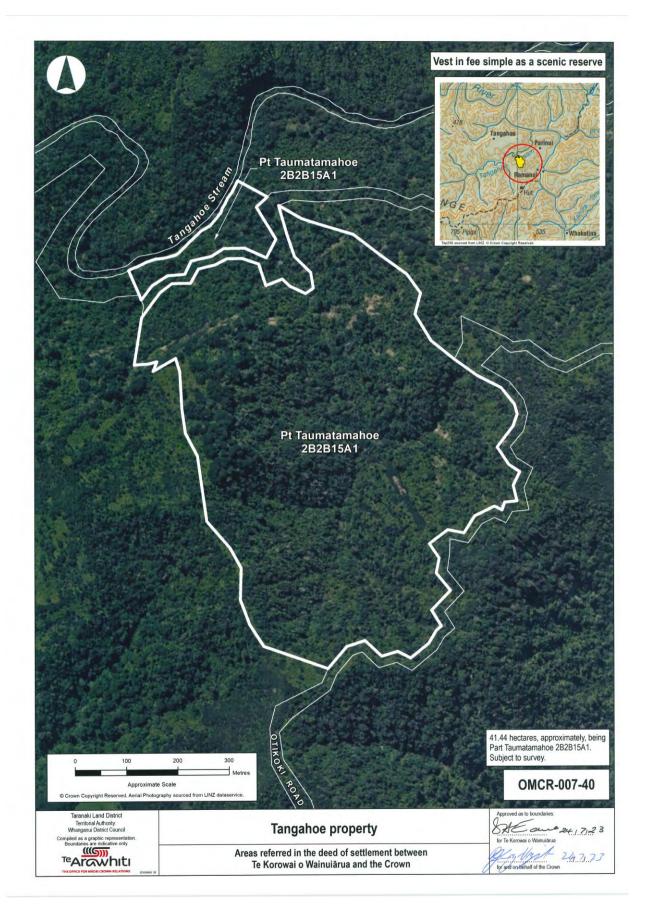

# **Cultural Redress Properties**

| Name of Property                    |  |  |
|-------------------------------------|--|--|
| Ohoutahi property                   |  |  |
| Pīpīriki property                   |  |  |
| Taumatamāhoe property               |  |  |
| Tahorapāroa property                |  |  |
| Ramanui property                    |  |  |
| Putikituna property                 |  |  |
| Tangahoe property                   |  |  |
| Tāngarākau Forest property          |  |  |
| Whangamōmona property               |  |  |
| SH4/Ward St, National Park property |  |  |
| Mangatiti Road, Ruatiti property    |  |  |