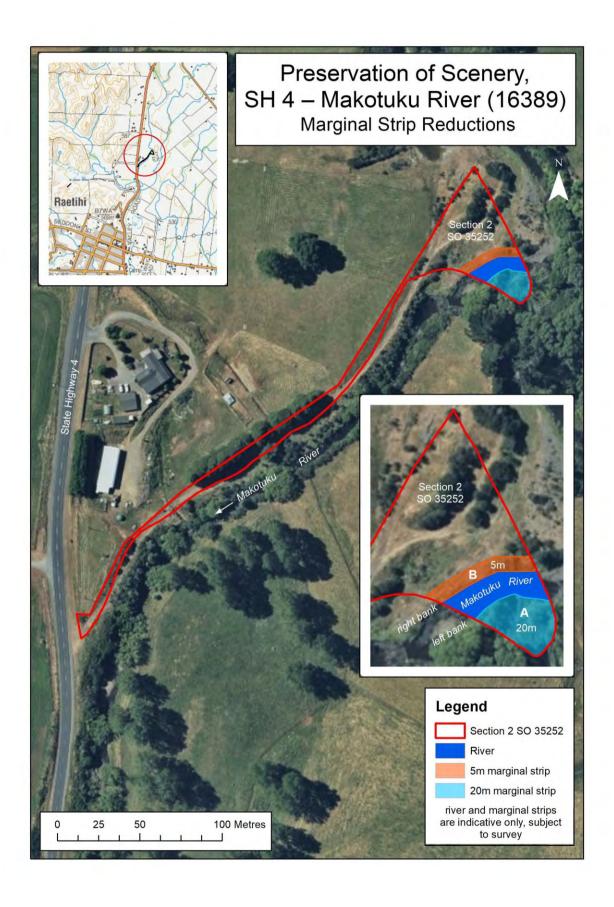

#### 9: DEFERRED SELECTION PROPERTY DIAGRAMS

| ATTA            | CHMENTS           |
|-----------------|-------------------|
|                 |                   |
|                 |                   |
|                 |                   |
|                 |                   |
|                 |                   |
|                 |                   |
|                 |                   |
|                 |                   |
|                 |                   |
|                 |                   |
|                 |                   |
|                 |                   |
|                 |                   |
|                 |                   |
|                 |                   |
|                 |                   |
| 10. MARGINAL ST | RIP REDUCTION MAP |
|                 |                   |
|                 |                   |