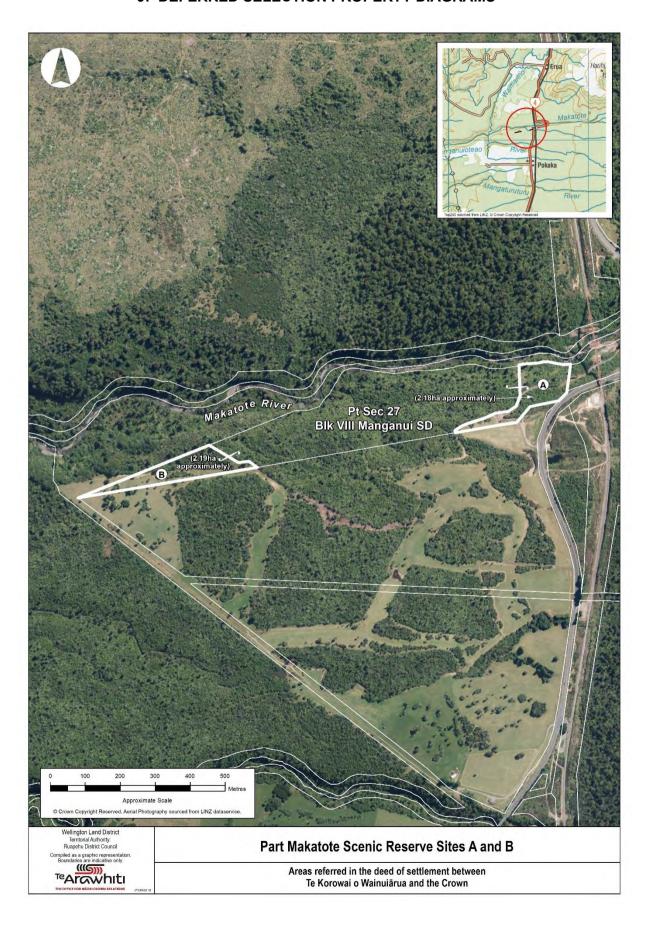

#### 9: DEFERRED SELECTION PROPERTY DIAGRAMS

#### 9: DEFERRED SELECTION PROPERTY DIAGRAMS

| ATTA            | CHMENTS           |
|-----------------|-------------------|
|                 |                   |
|                 |                   |
|                 |                   |
|                 |                   |
|                 |                   |
|                 |                   |
|                 |                   |
|                 |                   |
|                 |                   |
|                 |                   |
|                 |                   |
|                 |                   |
|                 |                   |
|                 |                   |
|                 |                   |
|                 |                   |
| 10. MARGINAL ST | RIP REDUCTION MAP |
|                 |                   |
|                 |                   |

| Property Name/ Address                                                                | Description                                                                                                                | Land holding<br>Agency     |
|---------------------------------------------------------------------------------------|----------------------------------------------------------------------------------------------------------------------------|----------------------------|
| Part National Park Sections<br>Conservation Area (29 Millar<br>Street, National Park) | Wellington Land District – Ruapehu District                                                                                | Department of Conservation |
| Street, National Falk)                                                                | 0.4047 hectares, more or less, being Section 2 Block IX Town of Waimarino. Part <i>Gazette</i> 1887, p 675.                |                            |
| Part National Park Sections<br>Conservation Area (7 Findlay                           | Wellington Land District – Ruapehu District                                                                                | Department of Conservation |
| Street, National Park)                                                                | 0.2705 hectares, more or less, being Section 9 Block XI Town of Waimarino. Part <i>Gazette</i> 1887, p 675.                |                            |
| Part Makatote Scenic<br>Reserve (Site A)                                              | Wellington Land District – Ruapehu District                                                                                | Department of Conservation |
|                                                                                       | 2.18 hectares, approximately, being Part Section 27 Block VIII Manganui Survey District. Part <i>Gazette</i> 1936, p 1519. |                            |
| Part Makatote Scenic<br>Reserve (Site B)                                              | Wellington Land District – Ruapehu District                                                                                | Department of Conservation |
|                                                                                       | 2.19 hectares, approximately, being Part Section 27 Block VIII Manganui Survey District. Part <i>Gazette</i> 1936, p 1519. |                            |
| Manganui o te Ao<br>Conservation Area                                                 | Wellington Land District – Ruapehu District                                                                                | Department of Conservation |
|                                                                                       | 0.90 hectares, approximately, being Parts Section 17 Block VIII Manganui Survey District. Part proclamation 4595.          |                            |
| Ohura Rd/SH43, Marco<br>(11517)                                                       | Taranaki Land District – Stratford District                                                                                | LINZ                       |
|                                                                                       | 0.3728 hectares, more or less, being Sections 88, 89 and 90 Block XIV Pouatu Survey District.                              |                            |
| Ohura Rd/SH43, Marco<br>(11518)                                                       | Taranaki Land District – Stratford District                                                                                | LINZ                       |
|                                                                                       | 0.1295 hectares, more or less, being Section 179 and 180 Block XIII Pouatu Survey District.                                |                            |
| Ohura Rd/SH43, Marco<br>(11519)                                                       | Taranaki Land District – Stratford District                                                                                | LINZ                       |
|                                                                                       | 0.0331 hectares, more or less, being Section 91 Block XIV Pouatu Survey District.                                          |                            |