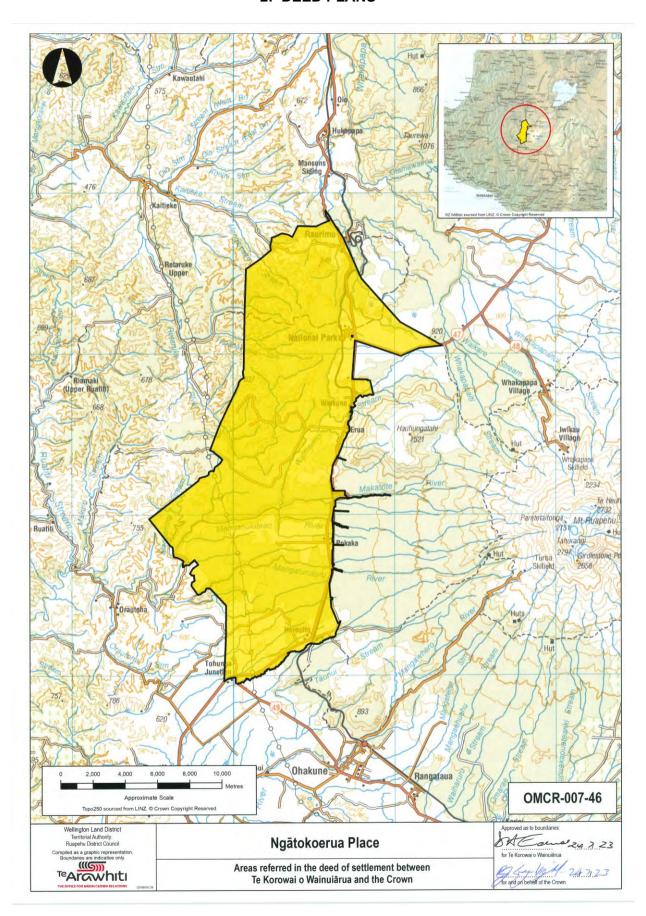

## 5: SHARED RFR LAND

# **SHARED RFR LAND**

| Land Holding<br>Agency                                     | Department of Conservation  Taranaki Land District - Stratford District                     |                                                                                                                                                                                                            |  |
|------------------------------------------------------------|---------------------------------------------------------------------------------------------|------------------------------------------------------------------------------------------------------------------------------------------------------------------------------------------------------------|--|
| Property<br>Name/Identifier                                | Location                                                                                    | Legal Description                                                                                                                                                                                          |  |
| Kohuratahi Road<br>Gravel Reserve                          | Stratford                                                                                   | 3.4778 hectares, more or less, being Section 20 Block XVI Pouatu Survey District. All <i>Gazette</i> 1960, p 1472.                                                                                         |  |
| Mangapapa<br>Roadman's Cottage<br>Local Purpose<br>Reserve | Stratford                                                                                   | 1.2335 hectares, more or less, being Lot 1 of Subdivision 1 of Section 11 Block II Pouatu Survey District. All <i>Gazette</i> notice 428712.                                                               |  |
| Tahora Domain                                              | Stratford                                                                                   | 3.0236 hectares, more or less, being Sections 44, 46, 47, 48, 65 and Part Section 45 Town of Tahora, and Section 17 Block VI Pouatu Survey District. All record of title 499187 for the fee simple estate. |  |
| Land Holding<br>Agency                                     | LINZ Taranaki Land District - Stratford District                                            |                                                                                                                                                                                                            |  |
| Property<br>Name/Identifier                                | Location                                                                                    | Legal Description                                                                                                                                                                                          |  |
| Raekohua Road<br>(11588)                                   | Stratford                                                                                   | 2.4827 hectares, more or less, being Section 1 SO 7031. Part <i>Gazette</i> 1899, p 1361.                                                                                                                  |  |
| Land Holding<br>Agency                                     | LINZ (Treaty Settlements La<br>Taranaki Land District - Strati                              | •                                                                                                                                                                                                          |  |
| Property<br>Name/Identifier                                | Location                                                                                    | Legal Description                                                                                                                                                                                          |  |
| 593-595 Raekohua<br>Road (PF 1006)                         | Stratford                                                                                   | 1.3405 hectares, more or less, being Section 17 Block VII Pouatu Survey District. All record of title TNK3/819 for the fee simple estate.                                                                  |  |
| Land Holding<br>Agency                                     | Office for Māori Crown Relations – Te Arawhiti  Taranaki Land District - Stratford District |                                                                                                                                                                                                            |  |
| Property<br>Name/Identifier                                | Location                                                                                    | Legal Description                                                                                                                                                                                          |  |
| Mangapapa Road                                             | Stratford                                                                                   | 0.46 hectares, approximately, being Crown Land<br>Block II Pouatu Survey District. SO 1581. PID<br>4629267.                                                                                                |  |