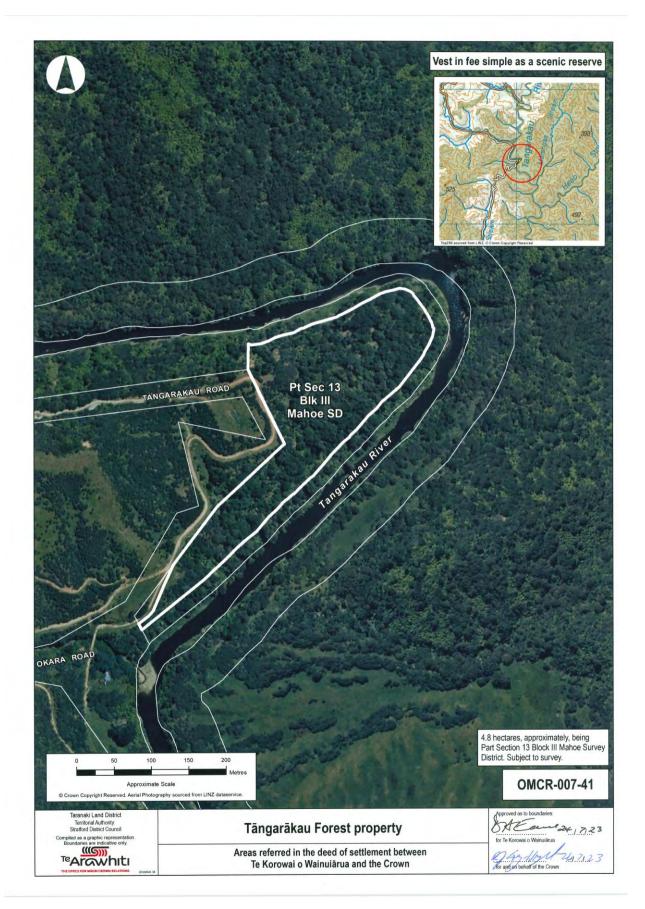

# **Cultural Redress Properties**

| Name of Property                    |  |  |
|-------------------------------------|--|--|
| Ohoutahi property                   |  |  |
| Pīpīriki property                   |  |  |
| Taumatamāhoe property               |  |  |
| Tahorapāroa property                |  |  |
| Ramanui property                    |  |  |
| Putikituna property                 |  |  |
| Tangahoe property                   |  |  |
| Tāngarākau Forest property          |  |  |
| Whangamōmona property               |  |  |
| SH4/Ward St, National Park property |  |  |
| Mangatiti Road, Ruatiti property    |  |  |