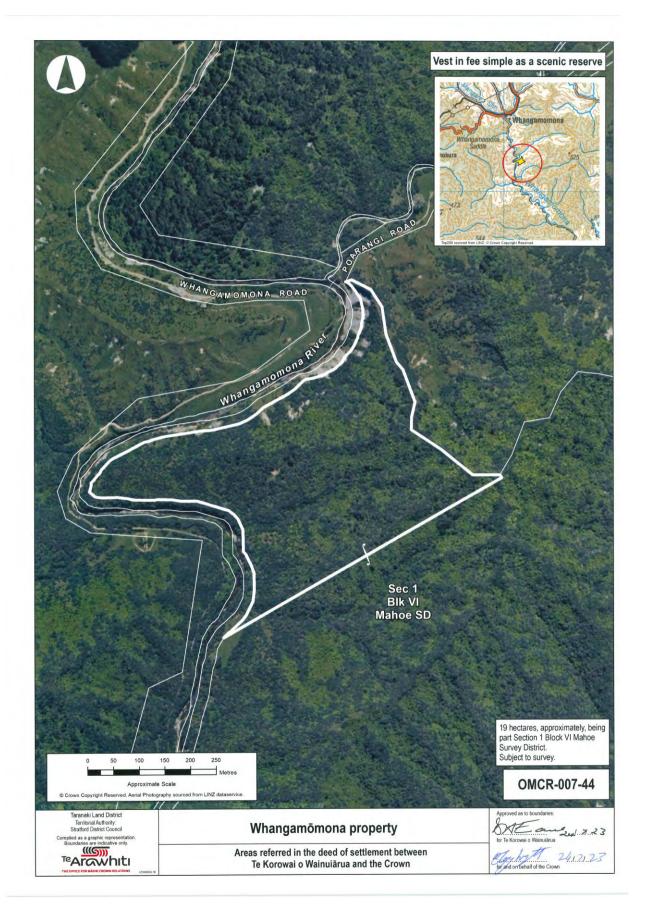

# **Cultural Redress Properties**

| Name of Property                    |  |  |
|-------------------------------------|--|--|
| Ohoutahi property                   |  |  |
| Pīpīriki property                   |  |  |
| Taumatamāhoe property               |  |  |
| Tahorapāroa property                |  |  |
| Ramanui property                    |  |  |
| Putikituna property                 |  |  |
| Tangahoe property                   |  |  |
| Tāngarākau Forest property          |  |  |
| Whangamōmona property               |  |  |
| SH4/Ward St, National Park property |  |  |
| Mangatiti Road, Ruatiti property    |  |  |