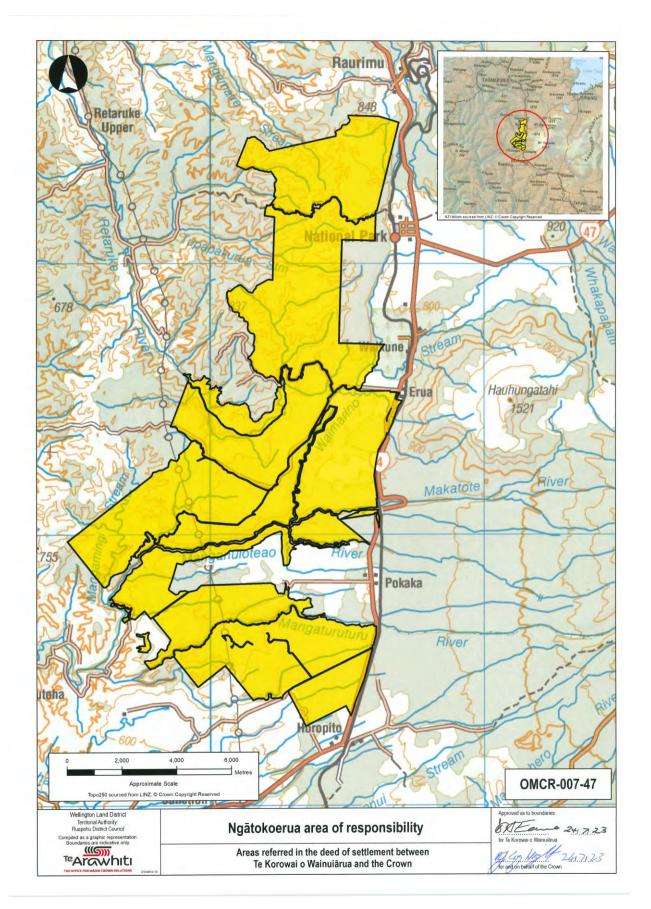

## 5: SHARED RFR LAND

# **SHARED RFR LAND**

| Land Holding<br>Agency                                     | Department of Conservation  Taranaki Land District - Stratford District                     |                                                                                                                                                                                                            |  |
|------------------------------------------------------------|---------------------------------------------------------------------------------------------|------------------------------------------------------------------------------------------------------------------------------------------------------------------------------------------------------------|--|
| Property<br>Name/Identifier                                | Location                                                                                    | Legal Description                                                                                                                                                                                          |  |
| Kohuratahi Road<br>Gravel Reserve                          | Stratford                                                                                   | 3.4778 hectares, more or less, being Section 20 Block XVI Pouatu Survey District. All <i>Gazette</i> 1960, p 1472.                                                                                         |  |
| Mangapapa<br>Roadman's Cottage<br>Local Purpose<br>Reserve | Stratford                                                                                   | 1.2335 hectares, more or less, being Lot 1 of Subdivision 1 of Section 11 Block II Pouatu Survey District. All <i>Gazette</i> notice 428712.                                                               |  |
| Tahora Domain                                              | Stratford                                                                                   | 3.0236 hectares, more or less, being Sections 44, 46, 47, 48, 65 and Part Section 45 Town of Tahora, and Section 17 Block VI Pouatu Survey District. All record of title 499187 for the fee simple estate. |  |
| Land Holding<br>Agency                                     | LINZ Taranaki Land District - Stratford District                                            |                                                                                                                                                                                                            |  |
| Property<br>Name/Identifier                                | Location                                                                                    | Legal Description                                                                                                                                                                                          |  |
| Raekohua Road<br>(11588)                                   | Stratford                                                                                   | 2.4827 hectares, more or less, being Section 1 SO 7031. Part <i>Gazette</i> 1899, p 1361.                                                                                                                  |  |
| Land Holding<br>Agency                                     | LINZ (Treaty Settlements La<br>Taranaki Land District - Strati                              | •                                                                                                                                                                                                          |  |
| Property<br>Name/Identifier                                | Location                                                                                    | Legal Description                                                                                                                                                                                          |  |
| 593-595 Raekohua<br>Road (PF 1006)                         | Stratford                                                                                   | 1.3405 hectares, more or less, being Section 17 Block VII Pouatu Survey District. All record of title TNK3/819 for the fee simple estate.                                                                  |  |
| Land Holding<br>Agency                                     | Office for Māori Crown Relations – Te Arawhiti  Taranaki Land District - Stratford District |                                                                                                                                                                                                            |  |
| Property<br>Name/Identifier                                | Location                                                                                    | Legal Description                                                                                                                                                                                          |  |
| Mangapapa Road                                             | Stratford                                                                                   | 0.46 hectares, approximately, being Crown Land<br>Block II Pouatu Survey District. SO 1581. PID<br>4629267.                                                                                                |  |