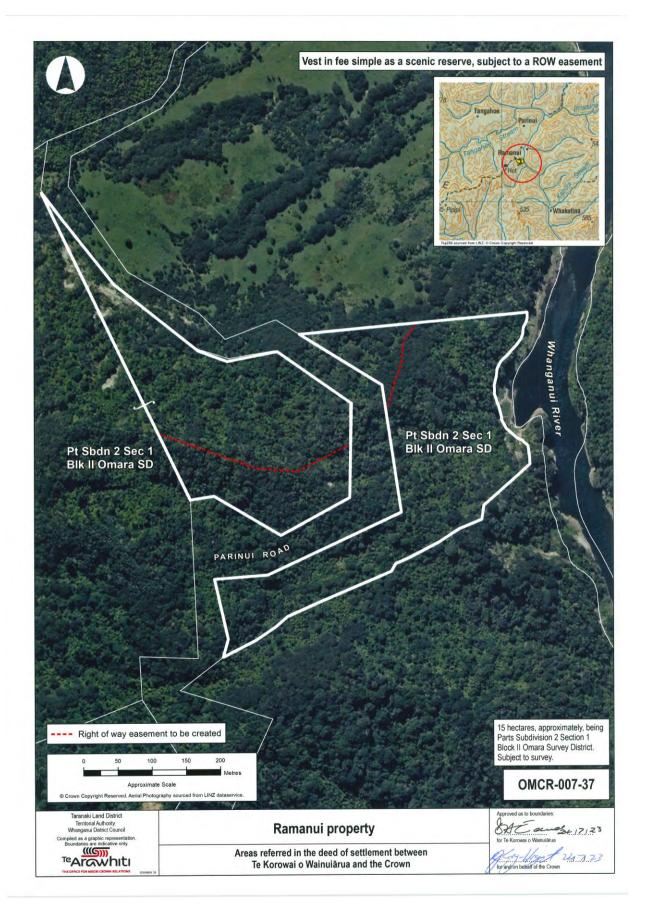

# **Cultural Redress Properties**

| Name of Property                    |  |  |
|-------------------------------------|--|--|
| Ohoutahi property                   |  |  |
| Pīpīriki property                   |  |  |
| Taumatamāhoe property               |  |  |
| Tahorapāroa property                |  |  |
| Ramanui property                    |  |  |
| Putikituna property                 |  |  |
| Tangahoe property                   |  |  |
| Tāngarākau Forest property          |  |  |
| Whangamōmona property               |  |  |
| SH4/Ward St, National Park property |  |  |
| Mangatiti Road, Ruatiti property    |  |  |