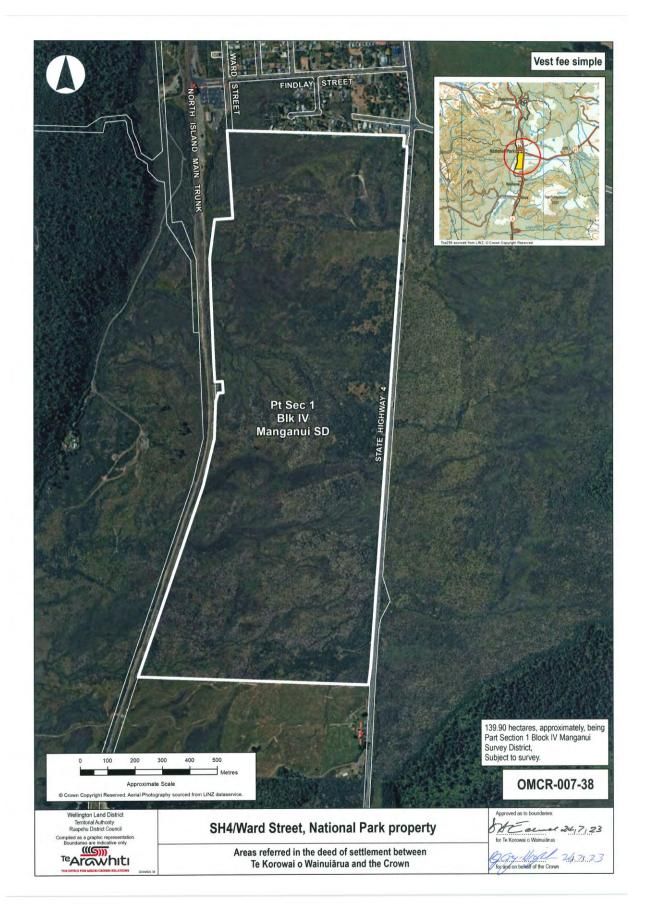

# **Cultural Redress Properties**

| Name of Property                    |  |  |
|-------------------------------------|--|--|
| Ohoutahi property                   |  |  |
| Pīpīriki property                   |  |  |
| Taumatamāhoe property               |  |  |
| Tahorapāroa property                |  |  |
| Ramanui property                    |  |  |
| Putikituna property                 |  |  |
| Tangahoe property                   |  |  |
| Tāngarākau Forest property          |  |  |
| Whangamōmona property               |  |  |
| SH4/Ward St, National Park property |  |  |
| Mangatiti Road, Ruatiti property    |  |  |