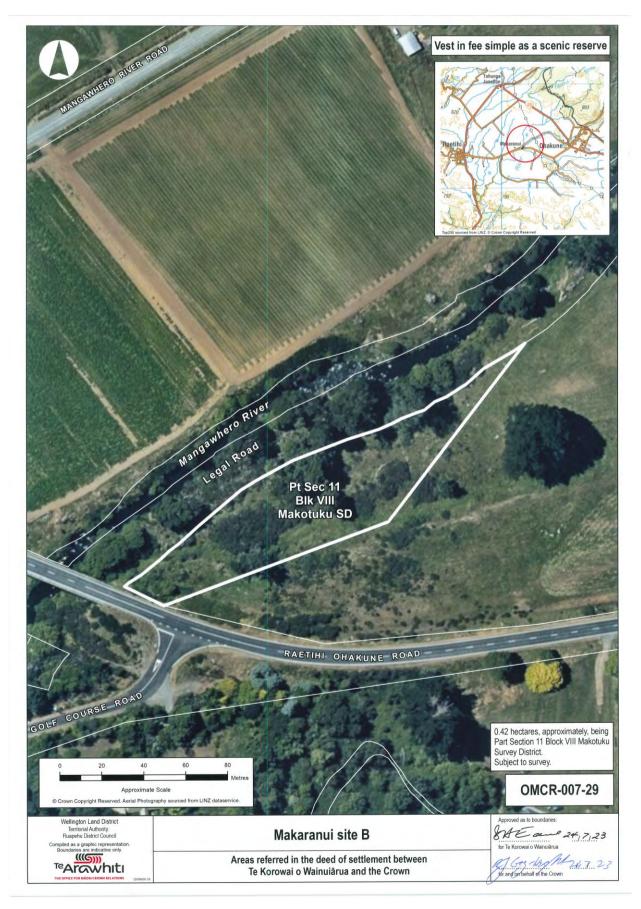

#### 9: DEFERRED SELECTION PROPERTY DIAGRAMS

#### 9: DEFERRED SELECTION PROPERTY DIAGRAMS

| ATTA            | CHMENTS           |
|-----------------|-------------------|
|                 |                   |
|                 |                   |
|                 |                   |
|                 |                   |
|                 |                   |
|                 |                   |
|                 |                   |
|                 |                   |
|                 |                   |
|                 |                   |
|                 |                   |
|                 |                   |
|                 |                   |
|                 |                   |
|                 |                   |
|                 |                   |
| 10. MARGINAL ST | RIP REDUCTION MAP |
|                 |                   |
|                 |                   |